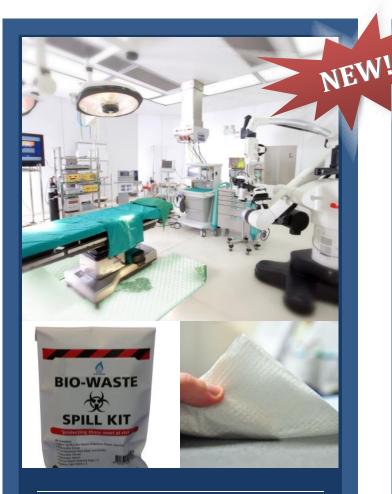

## **HEALTHCARE**

#### SPILLFIX HEALTHCARE RANGE

- Poly backed floor pads
- Absorbent bed mats
- Bio waste absorbents
- Formaldehyde & Mercury absorbents