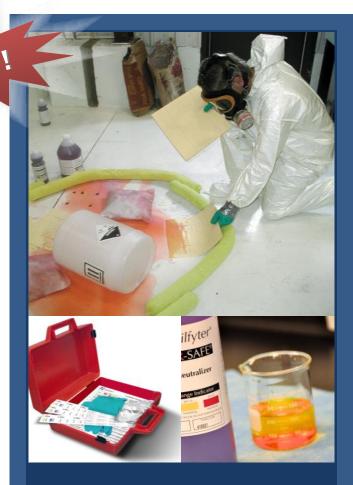

## **LABORATORY**

#### SPILLFIX LABORATORY RANGE

- Absorbents
- Wipes
- Soakers
- Neutralisers & Classifiers
- Spill kits

Poly Backed Pads

Lint Free Wipes

Spun laced wipes

Classifier Strips

Neutralising agents

**Absorbent pads** 